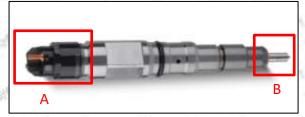

#### 1) E.g.: The injector part number see as follows

| No. | Name                                    |
|-----|-----------------------------------------|
| Α   | brand, logo, part number, series number |
| В   | nozzle part number                      |