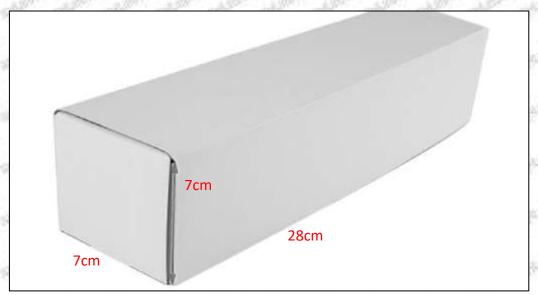

#### 1.5.0445110511 Injector's Specifications and Dimensions

Injector Size:  $21.5 \text{cm}^* 4 \text{ cm} = 344 \text{cm}^3 (L^*W^*H=V)$ 

Injector Net Weight: 0.55kg

Gross Weight: 0.6kg

Injector Quality: China Made Brand New
Package Size: 28cm\*7 cm \*7 cm = 1372 cm³
Injector Type: Diesel Common Rail Injector

#### (2) Injector Box Size

| No. | Name         | Injector Package Size (cm) |
|-----|--------------|----------------------------|
| 1   | Injector Box | 28*7*7                     |