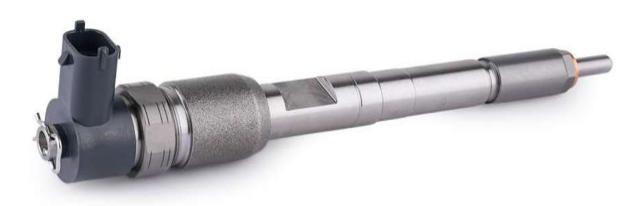

#### 1.1. 0445110511 Injector's Basic Information

| Title | China made new high quality diesel injector 0445110511 fuel injector CRI2-16 |
|-------|------------------------------------------------------------------------------|
| SKU1  | G1S80445110511                                                               |
| SKU2  | DGH130445110511                                                              |

#### 1.4.0445110511 Injector's Parameter

Adaptation System: Common Rail System

**Injector Series:** 110 Series

Parameter Performance: CRI2-16

Matching Accessories: F 00V C17 504, gasket Injector Type: Electromagnetic Injector Support System Maximum Pressure: 1600

#### 1.5.0445110511 Injector's Specifications and Dimensions

Injector Size:  $21.5 \text{cm}^* 4 \text{ cm} = 344 \text{cm}^3 (L^*W^*H=V)$ 

Injector Net Weight: 0.55kg

Gross Weight: 0.6kg

Injector Quality: China Made Brand New
Package Size: 28cm\*7 cm \*7 cm = 1372 cm³
Injector Type: Diesel Common Rail Injector